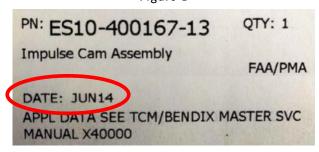

# Suspect Spare Parts

| Part Numbers                        |               |               |               |                |                |  |  |  |  |  |
|-------------------------------------|---------------|---------------|---------------|----------------|----------------|--|--|--|--|--|
| ES10-400166-7                       | ES10-400167-7 | ES10-400167-8 | ES10-400167-9 | ES10-400167-12 | ES10-400167-13 |  |  |  |  |  |
| Effective Date Codes (see Figure 1) |               |               |               |                |                |  |  |  |  |  |
| JAN14                               | FEB14         | MAR14         | APR14         | MAY14          | JUN14          |  |  |  |  |  |
| JUL14                               | AUG14         | SEP14         | OCT14         | NOV14          | DEC14          |  |  |  |  |  |

Figure 1